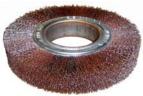

### WIRE WHEEL BRUSH

Wire - 0.104 591-40

Wire - 0.10 591-60

591-91 Wire - 0.012

Carbon steel wire will not break off, separate or heat up and scorch rubber. Perfectly balanced longest wearing.

| Order Code | Description                         |
|------------|-------------------------------------|
| 591-40     | 4" x 1 1/8" (29mm) Wire Wheel Brush |
| 591-60     | 6" x 2" (51mm) Wire Wheel Brush     |
| 591-80     | 8" x 4" (100 mm) Wire Wheel Brush   |
| 591-90     | 10" x 2" (51 mm) Wire Wheel Brush   |
| 591-91     | 10" x 4'" (100 mm) Wire Wheel Brush |