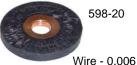

#### RUBBER ENCAPSULATED WIRE BRUSHES

598-20

| Order Code | Description                  |
|------------|------------------------------|
| 598-20     | 2" Rubber Encapsulated Brush |
| 598-30     | 3" Rubber Encapsulated Brush |

# PLASTIC ENCAPSULATED BRUSHES

597-20

597-30

Minimizes bristle spreading & wear, controls cut depth and For removal of rubber surrounding steel cables without damaging the wires.Wire - 0.006 Fine Arbor hole - 3/8"