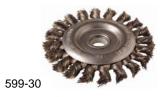

### 3" TWISTED SKIVING BRUSH

560-03

Used for buzz outs to skive injured area after buffing. The stiff brush is designed to cut, not texture. Double adapter allows to reverse the sharp side of the brush without having to remove the nut and

washer.Removable plastic insert for 1/2" Arbor Hole.Use in low speed grinders.

\* Remove plastic insert for 1/2" Arbor Hole