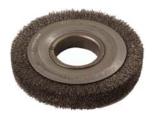

### WIRE WHEEL BRUSH

Wire - 0.104 591-40

Wire - 0.10 591-60

591-91 Wire - 0.012

Carbon steel wire will not break off, separate or heat up and scorch rubber. Perfectly balanced longest wearing.

| Order Code | Description                         |
|------------|-------------------------------------|
| 591-40     | 4" x 1 1/8" (29mm) Wire Wheel Brush |
| 591-60     | 6" x 2" (51mm) Wire Wheel Brush     |
| 591-80     | 8" x 4" (100 mm) Wire Wheel Brush   |
| 591-90     | 10" x 2" (51 mm) Wire Wheel Brush   |
| 591-91     | 10" x 4'" (100 mm) Wire Wheel Brush |