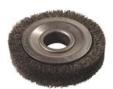

### WIRE WHEEL BRUSH

Wire - 0.104 591-40

Wire - 0.10 591-60

591-91 Wire - 0.012

Carbon steel wire will not break off, separate or heat up and scorch rubber. Perfectly balanced longest wearing.

| Order Code | Description                         |
|------------|-------------------------------------|
| 591-40     | 4" x 1 1/8" (29mm) Wire Wheel Brush |
| 591-60     | 6" x 2" (51mm) Wire Wheel Brush     |
| 591-80     | 8" x 4" (100 mm) Wire Wheel Brush   |
| 591-90     | 10" x 2" (51 mm) Wire Wheel Brush   |
| 591-91     | 10" x 4'" (100 mm) Wire Wheel Brush |