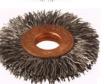

#### RUBBER ENCAPSULATED WIRE BRUSHES

598-20

| Order Code | Description                  |
|------------|------------------------------|
| 598-20     | 2" Rubber Encapsulated Brush |
| 598-30     | 3" Rubber Encapsulated Brush |