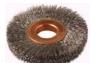

#### **Description**

596-10

1 1/2" Coarse Texture Brush Removes scorched rubber in finished buzzouts. Wire size 0.014

596-20

2" Fine Texture Brush Removes scorched rubber in finished buzzouts. Wire size 0.005

593-20

2" Coarse Texture Brush Provides final texture of

rubber in skive area. Wire size 0.014

596-30

3" Fine Texture Brush

Removes scorched rubber in finished buzzouts. Wire size 0.005

593-30

3" Coarse Texture Brush Provides final texture of rubber in skive area.

5000 max r.p.m. Wire size 0.014

Max r.p.m: 5,000