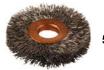

#### **Description**

596-10

1 1/2" Coarse Texture Brush Removes scorched rubber in finished buzzouts. Wire size 0.014

596-20

2" Fine Texture Brush Removes scorched rubber in finished buzzouts. Wire size 0.005

593-20

2" Coarse Texture Brush Provides final texture of

rubber in skive area. Wire size 0.014

596-30

3" Fine Texture Brush

Removes scorched rubber in finished buzzouts. Wire size 0.005

593-30

3" Coarse Texture Brush Provides final texture of rubber in skive area.

5000 max r.p.m. Wire size 0.014

Max r.p.m: 5,000