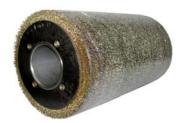

## SANDING WIRE BRUSH

Carbon Steel Wire will not break off, separate or heat up and scorch rubber.Perfectly balanced and longest wearing.

Wire Brush for Precured Tread Sanding Machine

| Order Code | Sizes                           |
|------------|---------------------------------|
|            | Dia 8" x L 320 mm x 0.30 mm     |
|            | * Other dimension to be specify |